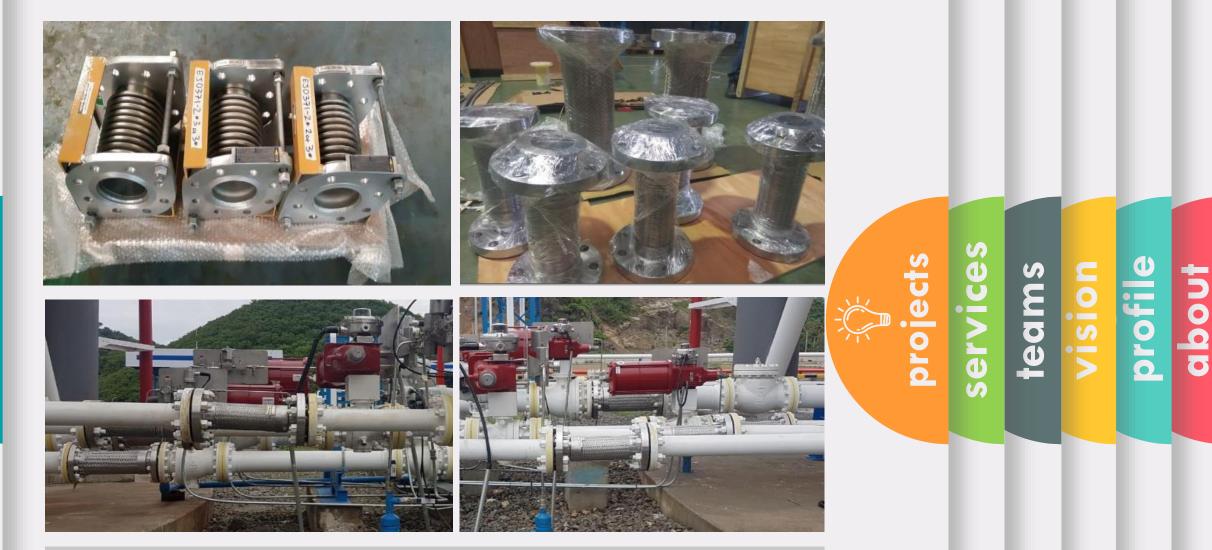

### **Project Reference : Project Management and Field Services**

Expansion Joint and Flexible Pipe for LNG Mini Gas Station Project, CLIENT PT PAMITRA JAYA KONSTRUKSI, 2018 Project Detail :

1. Supply Expansion Joint and Flexible Pipe for Storage Tank and Pump