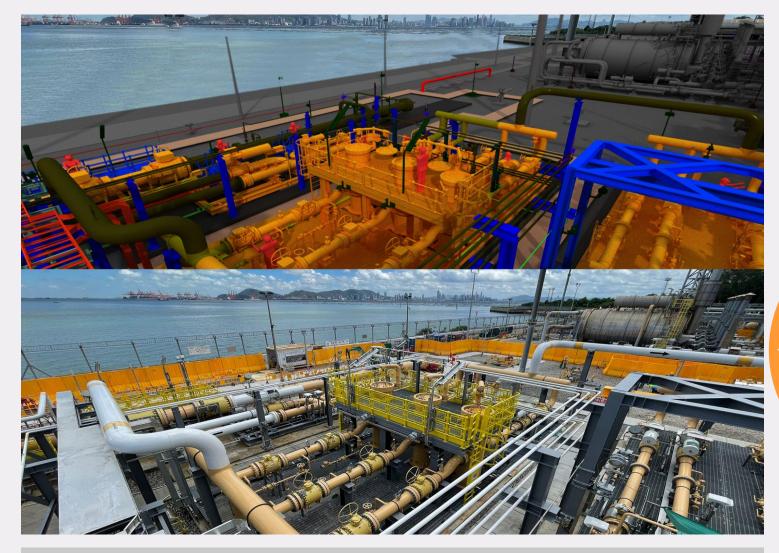

HKOLNG Gas Receiving Station (GRS) Project, Client RMA FIVENTURES, 2020 Project Detail :

- 1. Plant Integrator by 3D Arrangement
- 2. Civil, Mechanical, and Piping Design for Gas Receiving Station Plant

Seraya Metering Station, Client RMA Fiventures, 2022 Project Detail :

- 1. Plant Integrator by 3D Arrangement
- 2. Civil, and Piping Design

**3D** Scanning and Reserve Engineering Dilute Acid System Upgrade, Client PQ Silicas Indonesia, 2022 Project Detail :