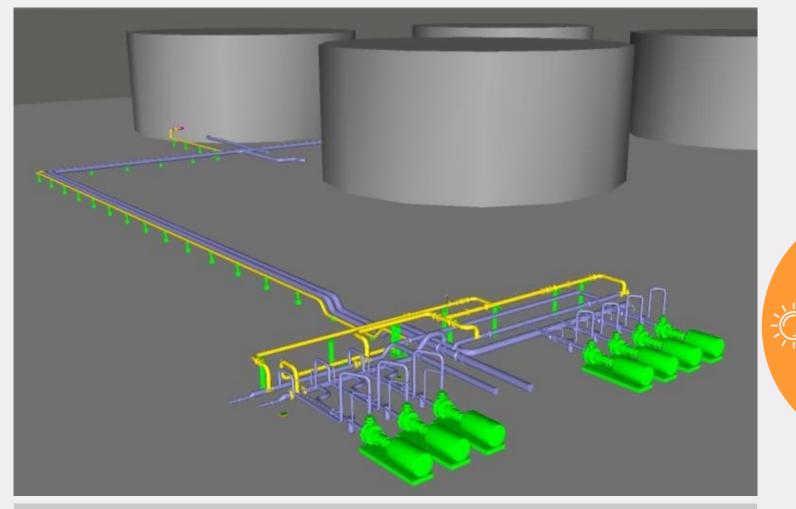

HKOLNG Gas Receiving Station (GRS) Project, Client RMA FIVENTURES, 2020 Project Detail :

- 1. Plant Integrator by 3D Arrangement
- 2. Civil, Mechanical, and Piping Design for Gas Receiving Station Plant

Seraya Metering Station, Client RMA Fiventures, 2022 Project Detail :

- 1. Plant Integrator by 3D Arrangement
- 2. Civil, and Piping Design

**3D** Scanning and Reserve Engineering Dilute Acid System Upgrade, Client PQ Silicas Indonesia, 2022 Project Detail :