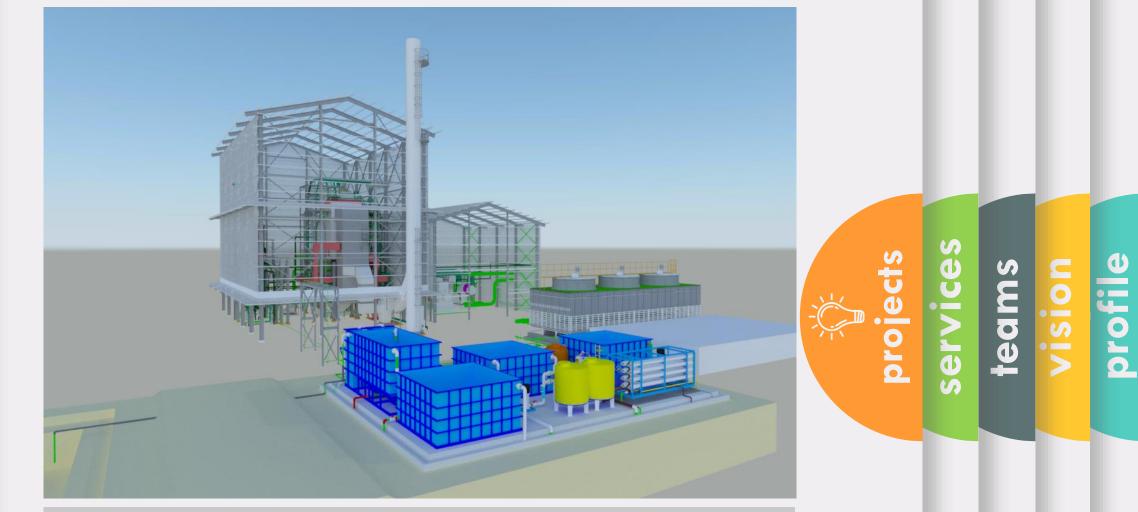

HKOLNG Gas Receiving Station (GRS) Project, Client RMA FIVENTURES, 2020 Project Detail :

- 1. Plant Integrator by 3D Arrangement
- 2. Civil, Mechanical, and Piping Design for Gas Receiving Station Plant