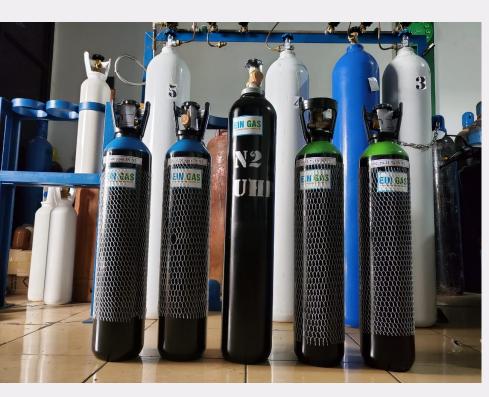

reams

projects

Calibration Gas – Client PT GE OPERATION INDONESIA, 2021 Project Detail :

1. Supply Calibration Gas in Riau GFPP 275 MW Project

services

f: •

pro

abou