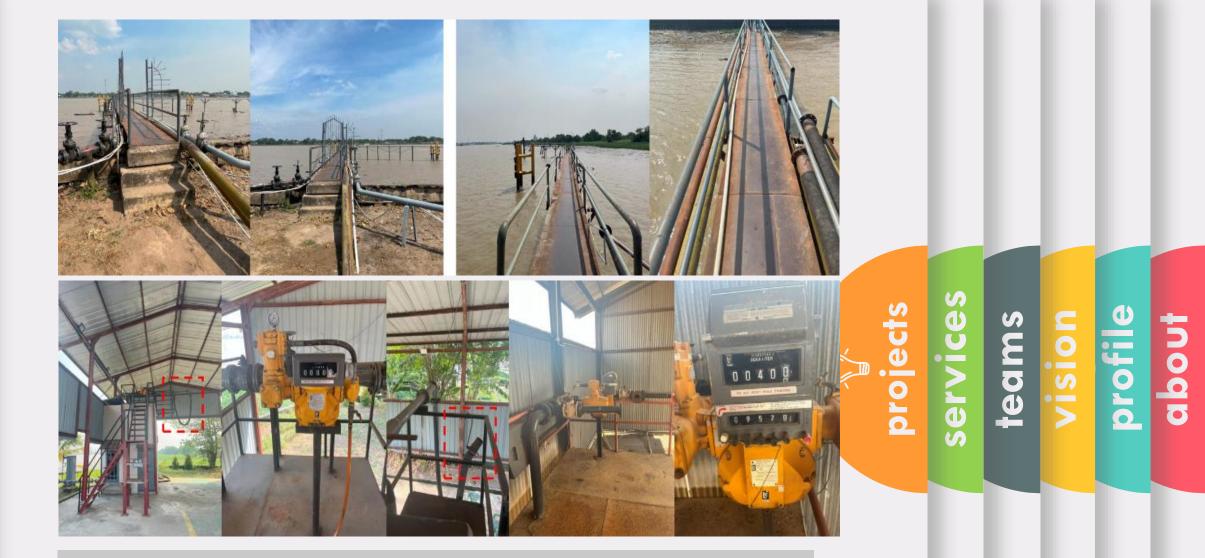

follow

abou

Meranti Power Gas Metering Station, Client RMA Fiventures, 2023 Project Detail :

- 1. Plant Integrator by 3D Arrangement
- 2. Civil, Structure, Mechanical, and Piping Design

**TBBM Plant Assessment – Palembang Site , Client PT Suci Energi Solusi Indonesia (SEISO), 2023 Project Detail :** 

- 1. Site Survey with Visual Check, UT Test, and Dimensional Check for All Scopes.
- 2. Technical Assessment based on Site Survey Result

follow

+62 31 9984 1987

sales.ptpmi@ptparamesti.com

www.ptparamesti.com