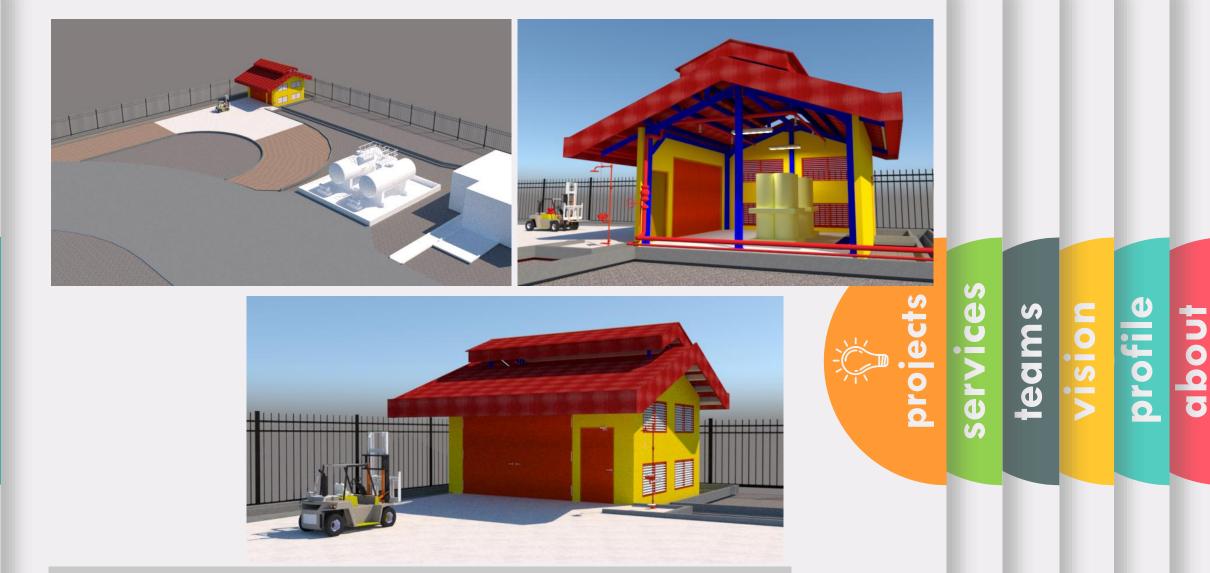

### **Project Reference : Project Management and Field Services**

Expansion Joint and Flexible Pipe for LNG Mini Gas Station Project, CLIENT PT PAMITRA JAYA KONSTRUKSI, 2018 Project Detail :

1. Supply Expansion Joint and Flexible Pipe for Storage Tank and Pump