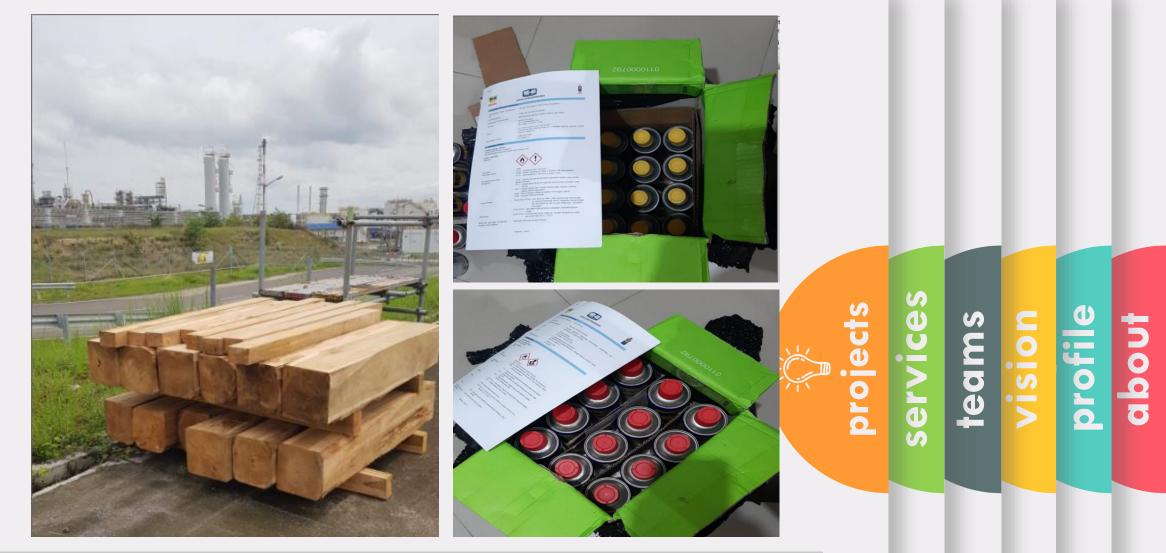

follow

- 1. Supply Teak Wood for Jimbaran Tiung Biru (JTB) Project
- 2. Supply Degreaser and Lubricant Penetrating Oil for Jimbaran Tiung Biru (JTB) Project